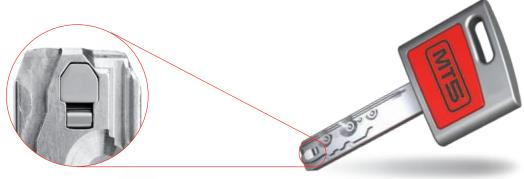

#### 1. Alpha spring

At the tip of the key is a revolutionary mobile interacting spring – the alpha spring. The alpha spring engages a unique pin at the rear of the cylinder mechanism creating another shearline.

#### MT5 key

All MT5 products have a double-sided unique MT5 key. One set of cuts are for the telescopic pin mechanism and the other cut, the milled pattern, is for the locking bar in MT5+ products. The MT5+ combination provides enhanced key security and a higher manipulation resistance.