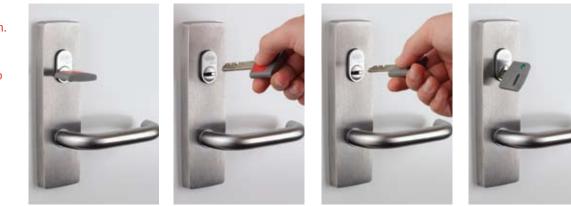

#### The MT5 locking system from Lockwood provides peace of mind!

To guarantee the technical key security of a mechanical locking system it is necessary to select a system that is protected by key patents and also offers a high technical key copy protection. The new MT5 locking system from Lockwood will achieve both of these.