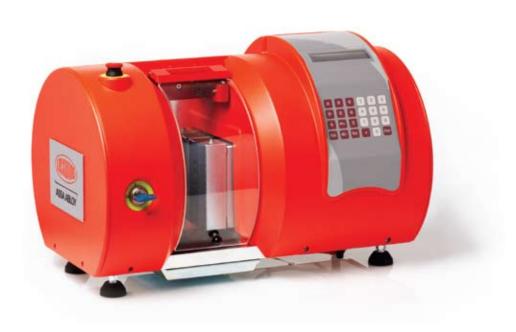

Locking Bar Groove /

The KC5 machine – For a perfect cut key every time!

#### The KC5 key cutting machine

Lockwood MT5 keys can only be cut through an authorised Lockwood MT5 agent on a dedicated Lockwood KC5 key cutting machine. The super smart KC5 machine is electronically controlled and self calibrating meaning you get a perfect key every time!