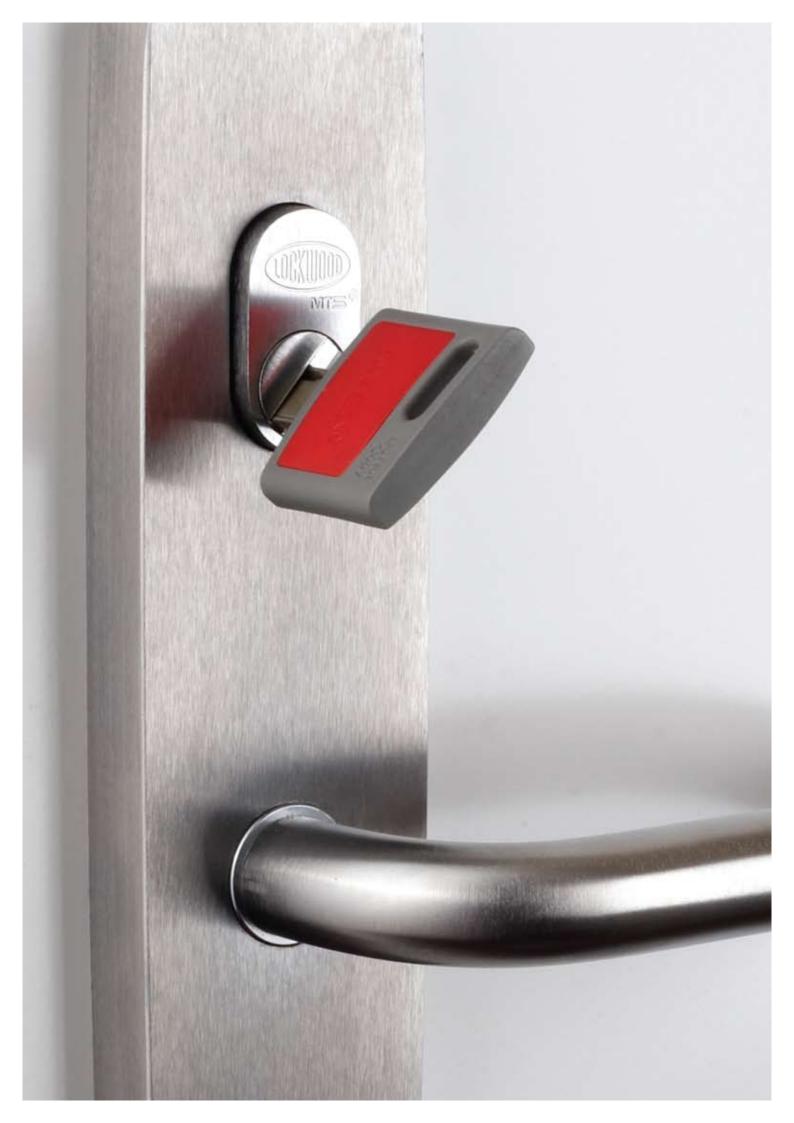

#### 1. Alpha spring

At the tip of the key is a revolutionary mobile interacting spring – the alpha spring. The alpha spring engages a unique pin at the rear of the cylinder mechanism creating another shearline.

#### 2. Telescopic pin

This new-generation product is also based on a new configuration telescopic pin technology.

#### 3. Locking bar

The locking bar mechanism is the third technology featured in the MT5+ cylinder. Correct alignment of the locking bar pins depends upon the correct combination key being inserted into the cylinder. The milled pattern which runs along the length of the key interacts with the top bar horizontal pins, creating the required shearline.