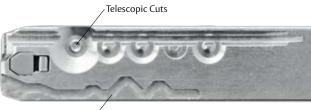

#### 2. Telescopic pin

This new-generation product is also based on a new configuration telescopic pin technology.

#### MT5 key

All MT5 products have a double-sided unique MT5 key. One set of cuts are for the telescopic pin mechanism and the other cut, the milled pattern, is for the locking bar in MT5+ products. The MT5+ combination provides enhanced key security and a higher manipulation resistance.