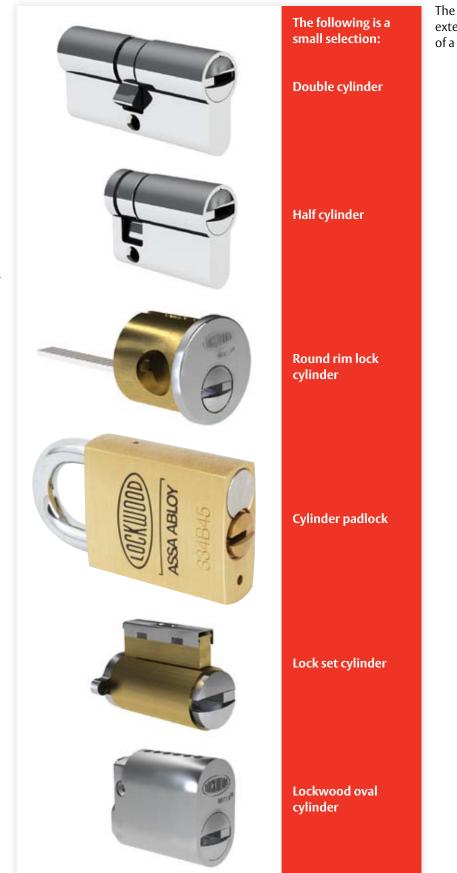

# MT5 cylinders – for every application

The cylinder type is the externally-visible shape of a cylinder.

Lockwood MT5 cylinders are available for a wide variety of applications. Whatever your needs we will have a solution to suit.

## Lockwood security solutions: More than just a keying system

In the centre of Lockwood security:

Premium quality MT5 locking cylinders for any purpose.

Lockwood offers a versatile range of possible applications of mechanical MT5 cylinders combined with other Lockwood products. These locks are best installed by combining them with high quality MT5 cylinders and can thus also be integrated into locking systems. Outlined below is a small selection.