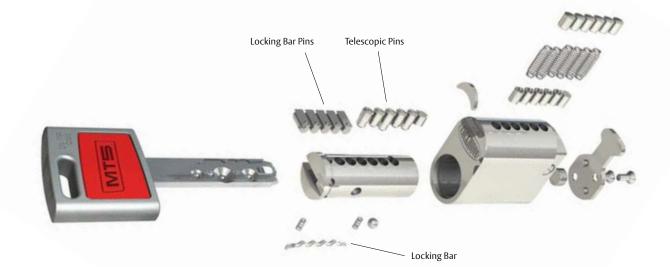

There are two levels of security, the base level is the MT5 cylinder that uses a telescopic pin and alpha spring for restricted security. MT5+ builds on this by adding a locking bar for optimum security and high level master keying capabilities.

#### 1. Alpha spring

At the tip of the key is a revolutionary mobile interacting spring – the alpha spring. The alpha spring engages a unique pin at the rear of the cylinder mechanism creating another shearline.

#### 2. Telescopic pin

This new-generation product is also based on a new configuration telescopic pin technology.

#### 3. Locking bar

The locking bar mechanism is the third technology featured in the MT5+ cylinder. Correct alignment of the locking bar pins depends upon the correct combination key being inserted into the cylinder. The milled pattern which runs along the length of the key interacts with the top bar horizontal pins, creating the required shearline.

## Lockwood MT5 originals are hard to copy

The components of the MT5 security system include the MT5 key and the MT5 KC5 cutting machine.

#### MT5 key

All MT5 products have a double-sided unique MT5 key. One set of cuts are for the telescopic pin mechanism and the other cut, the milled pattern, is for the locking bar in MT5+ products. The MT5+ combination provides enhanced key security and a higher manipulation resistance.