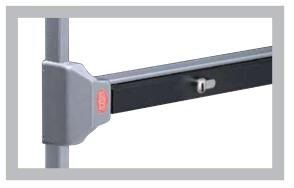

#### Lockwood 9000 panic exit devices

This series of panic exit devices from Lockwood is designed to provide a ready means of escape at all times by the single action of pushing on a horizontal bar fitted across the full width of the door. The 9000 range includes models with cylinder and hold back function (dogging) and are compatible with a wide range of Lockwood door furniture.