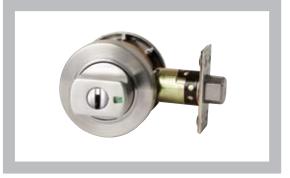

#### Lockwood Paradigm

Lockwood Paradigm provides security and safety home or the office.

Lockwood 930 series suitable for commercial applications such as hospitals and schools.

Lockwood panic exit devices – suitable for stadiums.

The Lockwood Paradigm cylindrical deadbolt delivers security while not compromising on safety, with <u>LOCK</u>ALERT<sup>\*</sup> status indicator, <u>SAFETYRELEASE<sup>\*</sup></u> and DUALSELECT<sup>\*</sup> locking. With stylish finishes available in a round or square version the Lockwood paradigm is the perfect choice for both residential and architectural applications.